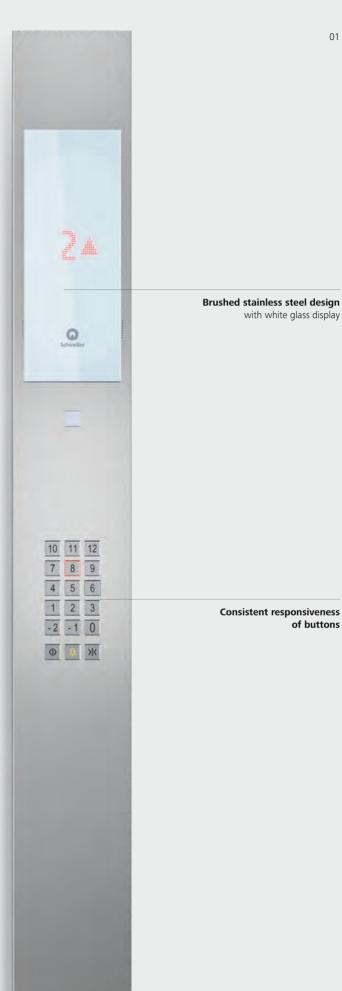

### **Fixtures** Linea 100

Linea 100 offers functional design in stainless steel. The integrated white glass display comes with large, easily readable red LED dot matrix floor indicator. Push buttons have clear red illumination when a call is recognized.

#### Available for

Schindler 1000 Schindler 3000 Schindler 5000