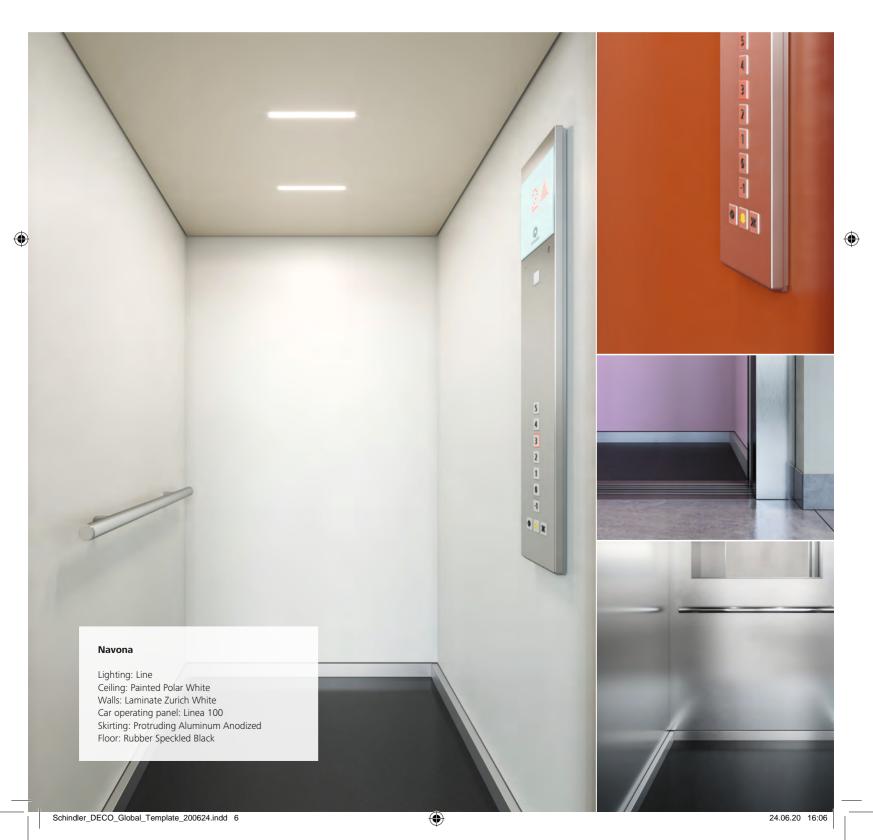

## Navona Functional and durable

Clarity and comfort in your car with this robust design line. Fresh colors, durable accessories, and the option of five different floors make Navona an excellent choice for residential applications. Elegant stainless steel options are also available for rear and side walls.