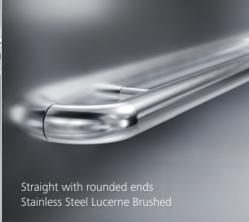

### Free choice of shapes and finishes

Handrails convey a feeling of security. Schindler stainless steel handrails are designed to blend with car interiors, shapes and textures, and can be mounted to the side and rear walls. Available in curved, straight, straight with curved ends, and revolving layouts.

#### Customize your handrails

Handrails convey a feeling of security. Our handrails are designed to blend with car interiors, shapes and textures.

The handrails can be mounted in different combinations of side and rear walls, either only one handrail piece on the rear or side walls, two handrail pieces on the side walls or handrails on three walls. They can be connected straight or revolving.

Choose the handrail shape you prefer:

#### **Shapes and finishes:**

| Straight |                                 |
|----------|---------------------------------|
| 02       | Stainless Steel Lucerne Brushed |
| 03       | Stainless Steel Polished Mirror |
| Stra     | ight with curved ends & Curved  |
| 01       | Painted Riga Grey               |
| 02       | Stainless Steel Lucerne Brushed |
| 03       | Stainless Steel Polished Mirror |
| Rev      | olving                          |
| 02       | Stainless Steel Lucerne Brushed |
|          |                                 |