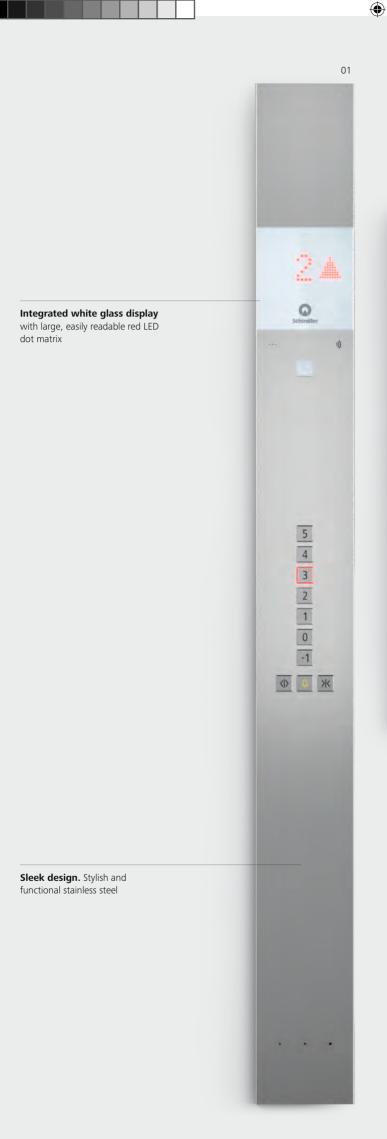

### **Fixtures** Linea 100

Linea 100 offers functional design in stainless steel. The integrated white glass display comes with large, easily readable red LED dot matrix floor indicator. Push buttons have clear red illumination when a call is recognized.