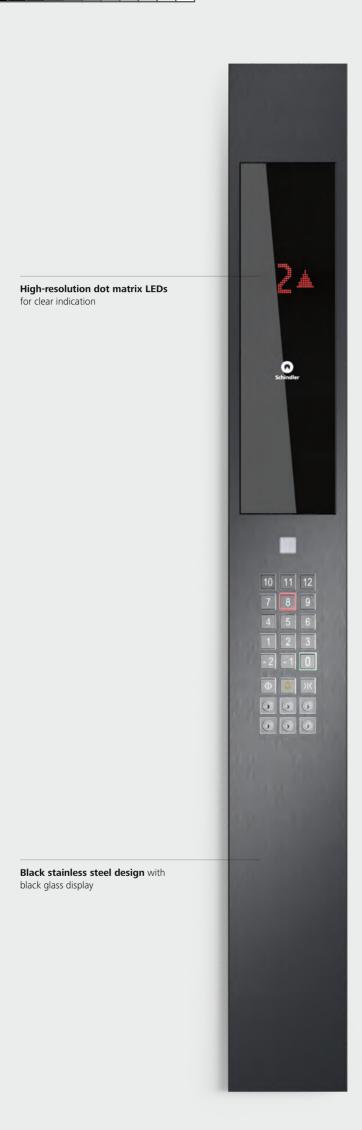

### **Fixtures** Linea 100

Linea 100 offers functional design in stainless steel. The integrated white glass display comes with large, easily readable red LED dot matrix floor indicator. Push buttons have clear red illumination when a call is recognized.

#### Available for

Schindler 1000 Schindler 3000 Schindler 5000