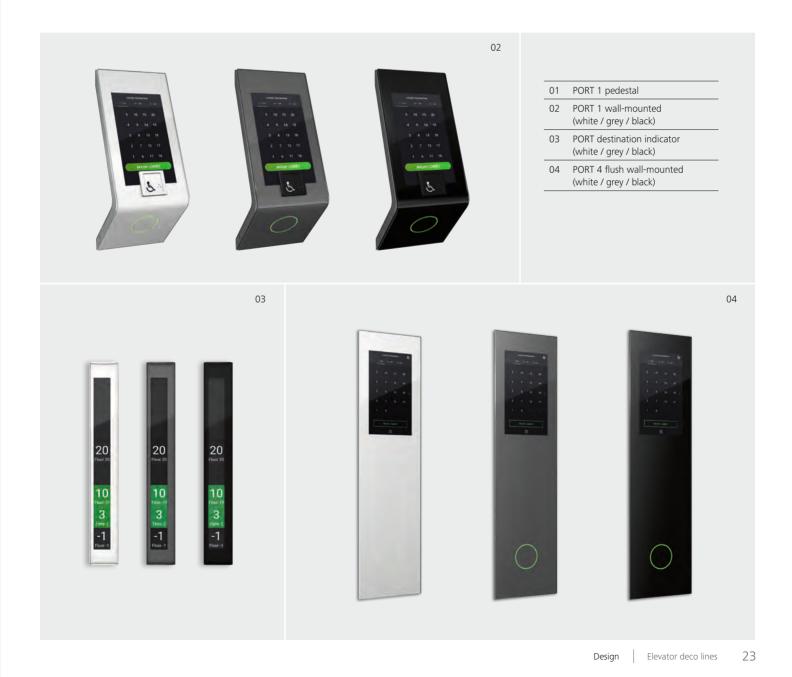

# Fixtures

#### The PORT Terminal

The new PORT hall call destination terminals deliver brainpower to your building. A range of PORT Terminals is available, with numerous options to optimize traffic flows. Now an established reference worldwide, PORT terminals offer elegant design, stylish ergonomics and a contemporary look.

#### Available for

Schindler 3000 Schindler 5000