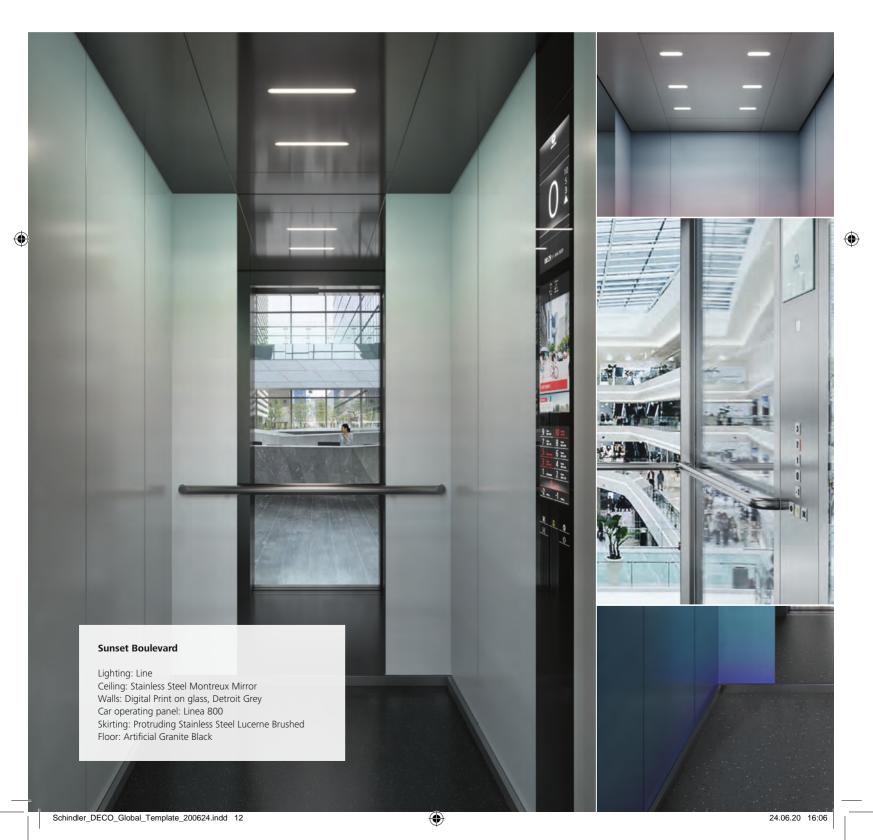

# Sunset Boulevard Inspiring and bold

Aim high for passenger excitement in upmarket locations like hotels, clubs and restaurants. The combination of premium-quality materials, captivating patterns and splashy color gradients make this car a unique experience. Make your elevator your stage.

Available for Schindler 5000

**Note:** Specifications, options and colors are subject to change. All cars and options illustrated in this brochure are representative only. The samples shown may vary from the original in color and material.