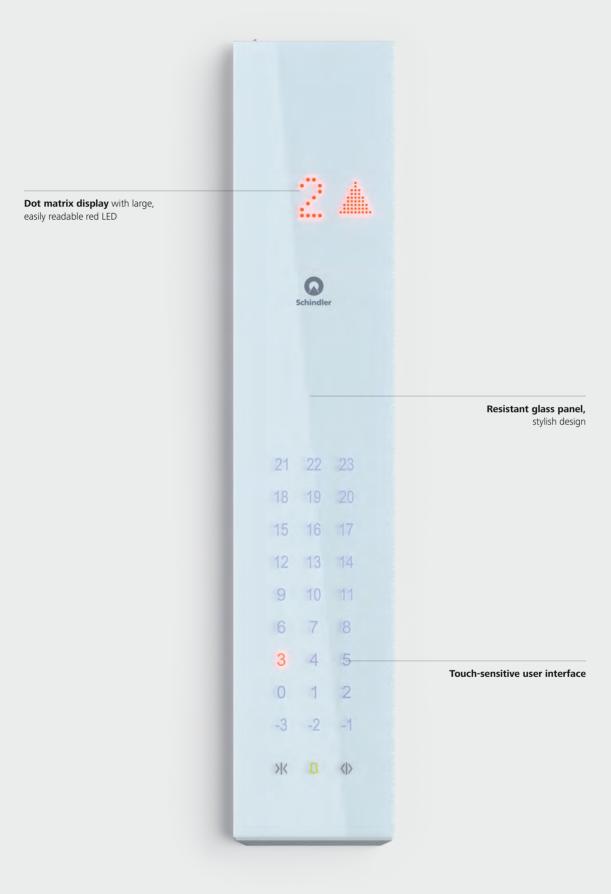

# Fixtures Linea 100 Touch

The convenience of our typical user interface converted to a touch version. The stylish design is in resistant glass with light indication to signal all functions, and dot matrix displays with large, easily readable red LEDs.