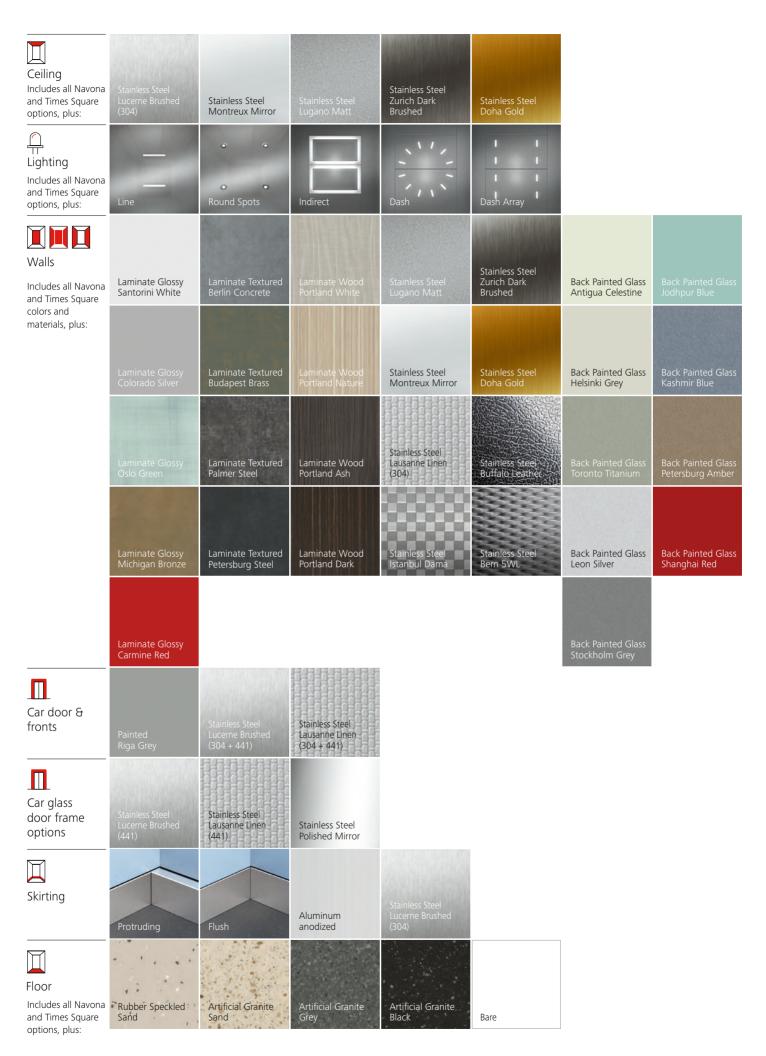

# Park Avenue Sophisticated and elegant

A touch of class. Wooden and textured laminates or backpainted glass walls for a rich, contemporary mode. Or a luxury feel with stainless steel in seven different finishes or decorative glass. Matched lighting completes Park Avenue's elegance.

#### Available for

Schindler 3000 Schindler 5000

**Note:** Specifications, options and colors are subject to change. All cars and options illustrated in this brochure are representative only. The samples shown may vary from the original in color and material.