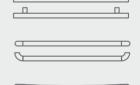

# Bumper rails

# Preserving your car interior

Designed to protect your elevator car walls and prolong their sleek looks, Schindler's damage bumper rails are available in a variety of heights, and in stainless steel, PVC or wood.