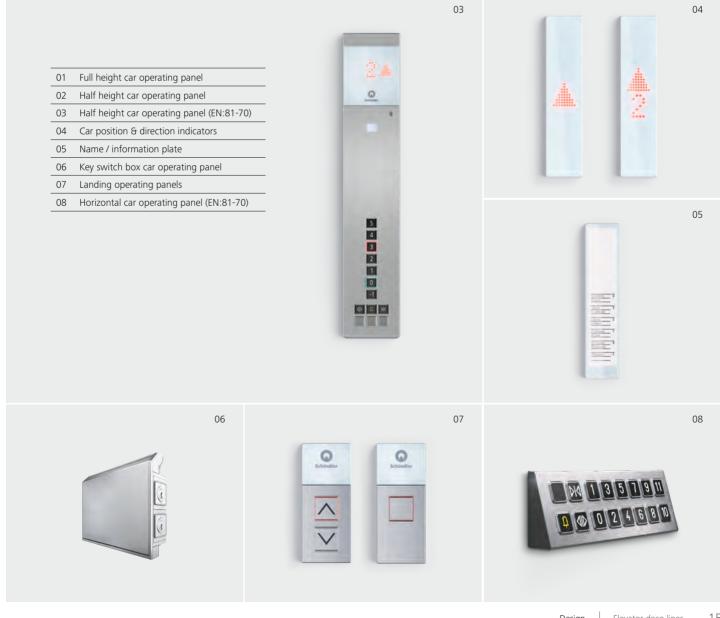

### **Fixtures** Linea 100

Linea 100 offers functional design in stainless steel. The integrated white glass display comes with large, easily readable red LED dot matrix floor indicator. Push buttons have clear red illumination when a call is recognized.

#### Available for

Schindler 1000 Schindler 3000 Schindler 5000