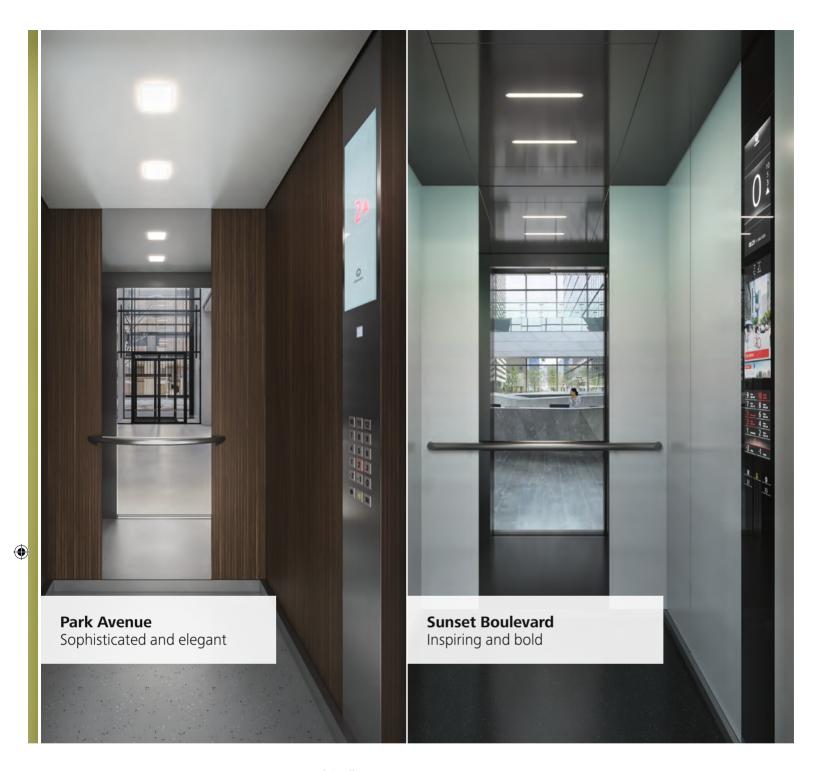

# Park Avenue Sophisticated and elegant

A touch of class. Wooden and textured laminates or backpainted glass walls for a rich, contemporary mode. Or a luxury feel with stainless steel in seven different finishes or decorative glass. Matched lighting completes Park Avenue's elegance.

# Sunset Boulevard Inspiring and bold

Aim high for passenger excitement in upmarket locations like hotels, clubs and restaurants. The combination of premium-quality materials, captivating patterns and splashy color gradients make this car a unique experience. Make your elevator your stage.