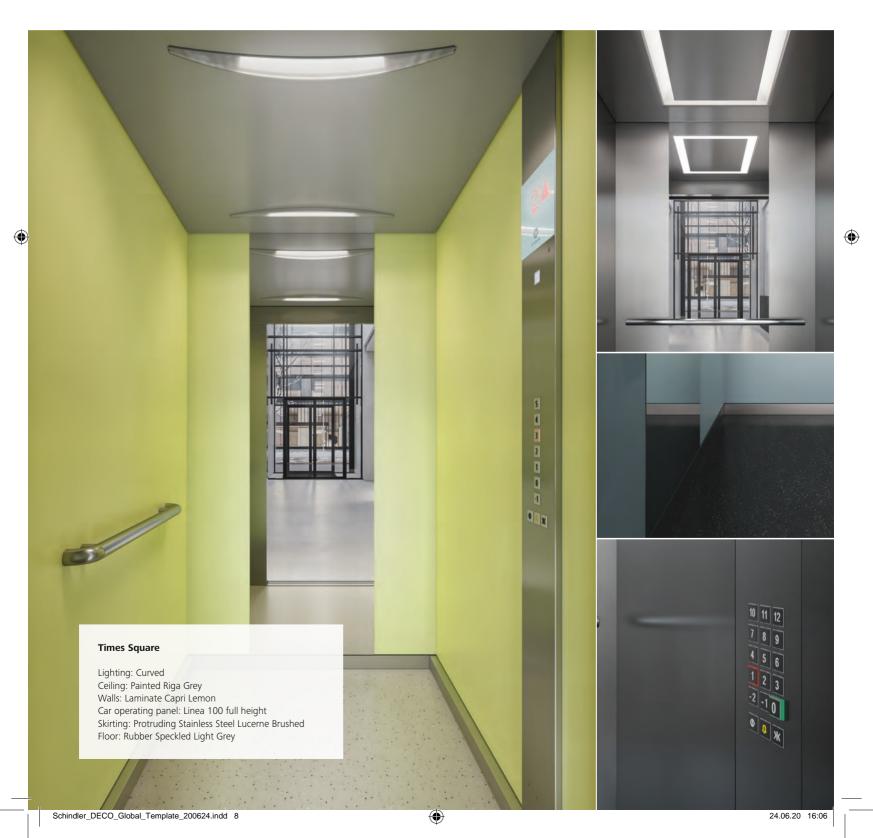

## Times Square Modern and versatile

Determine your contemporary look. Choose from warm or cool colors to create a fresh look or combine the options to enhance contrast for more depth. Select glass doors and walls for transparency. Use a bare car option to create your style and taste. Times Square adds distinctive features to any public, commercial or residential building.

#### Available for

Schindler 3000 Schindler 5000

**Note:** Specifications, options and colors are subject to change. All cars and options illustrated in this brochure are representative only. The samples shown may vary from the original in color and material.