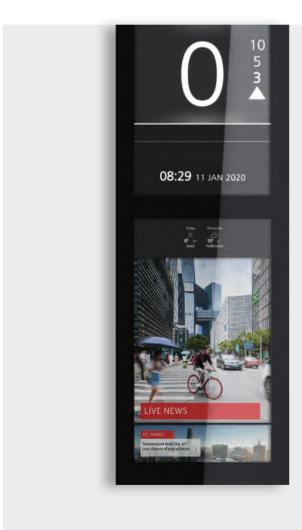

#### Linea 800 SmartTouch

The new Linea 800 SmartTouch provides a distinctive interface that creates a high impact on passenger experience. Featuring three full HD screens, the stylish, mirrored glass panel transforms user-elevator interaction into a unique, visual experience. Getting content onto the screens is simple and effective with the web-based Content Management System.

03

- 01 Car operating panel with 3 LCD screens
- 02 "Touchless" landing operating panel
- 03 Highly customizable, multimedia-enabled user interface
- O4 Easy and quick button configuration for any building with custom floor descriptions