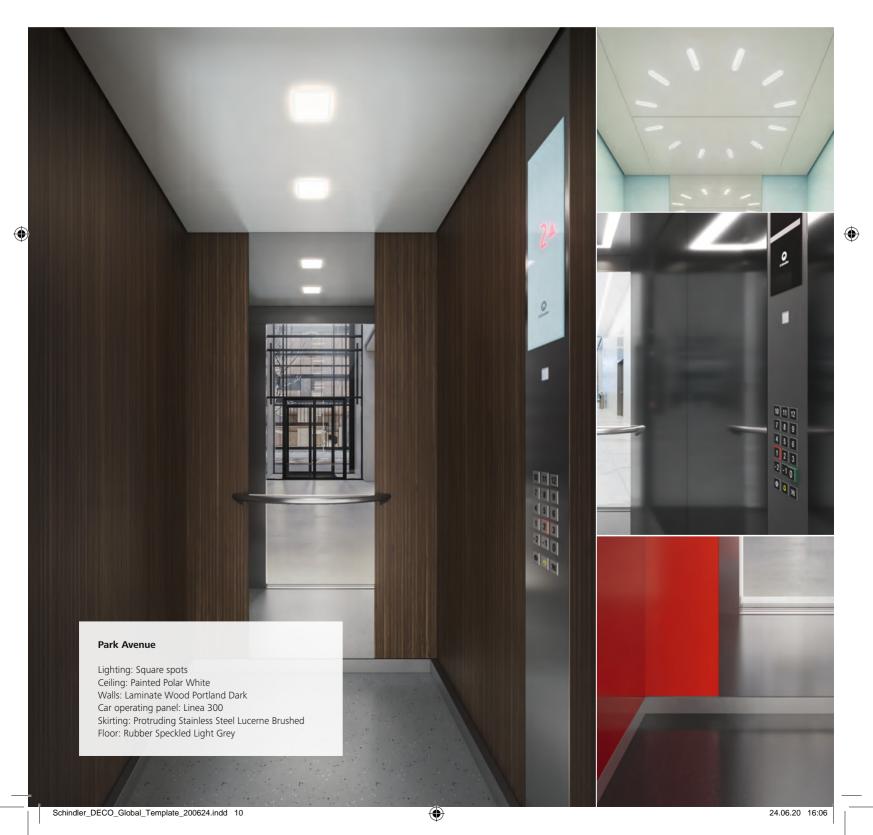

# Park Avenue Sophisticated and elegant

A touch of class. Wooden and textured laminates or backpainted glass walls for a rich, contemporary mode. Or a luxury feel with stainless steel in seven different finishes or decorative glass. Matched lighting completes Park Avenue's elegance.

#### Available for

Schindler 3000 Schindler 5000

**Note:** Specifications, options and colors are subject to change. All cars and options illustrated in this brochure are representative only. The samples shown may vary from the original in color and material.