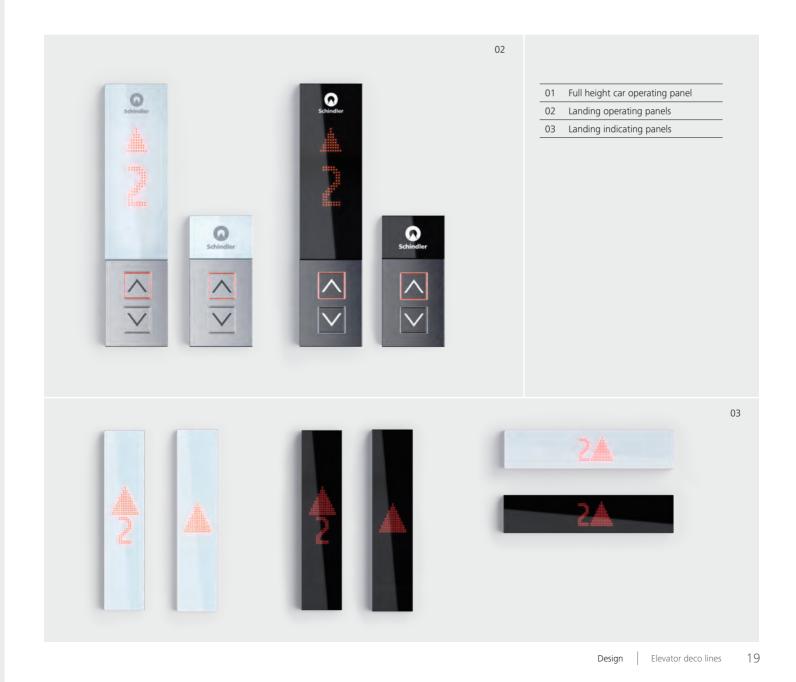

## Fixtures Linea 300

Schindler\_DECO\_Global\_Template\_200624.indd 19

An upmarket user interface to enhance your elevator's looks, with an intuitive, efficient design. The display is in black glass, with buttons positioned on elegant black stainless steel, or white glass display on typical stainless steel color finishing.

#### Full HD screens

#### **Custom graphics and themes** can be created, adapting them to the building's characteristics while helping passengers to reach their destinations.

#### Integrated content management system (CMS) Getting content onto the screens is

simple and effective. The web-based - Schindler Ahead compatible - CMS is user-friendly and allows content to be updated remotely.