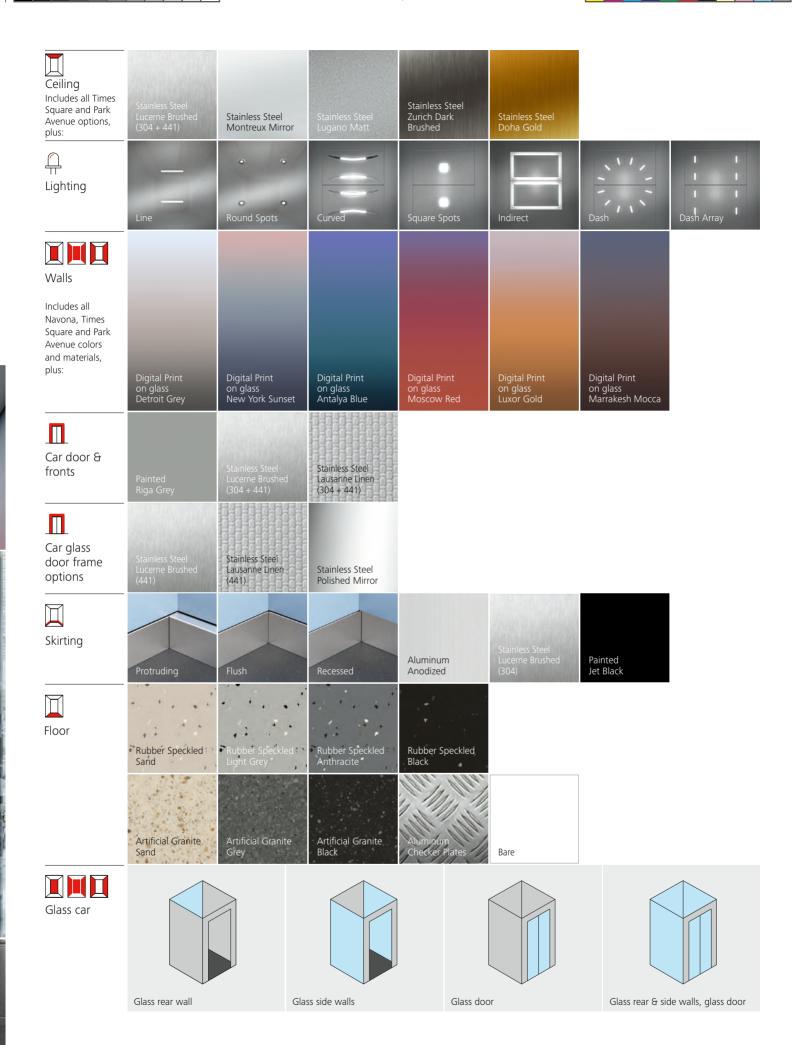

# Sunset Boulevard Inspiring and bold

Aim high for passenger excitement in upmarket locations like hotels, clubs and restaurants. The combination of premium-quality materials, captivating patterns and splashy color gradients make this car a unique experience. Make your elevator your stage.

Available for Schindler 5000

**Note:** Specifications, options and colors are subject to change. All cars and options illustrated in this brochure are representative only. The samples shown may vary from the original in color and material.