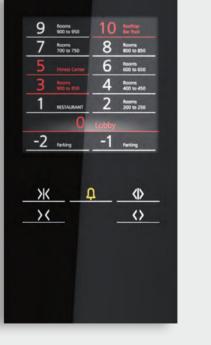

### **Fixtures** Linea 100

Linea 100 offers functional design in stainless steel. The integrated white glass display comes with large, easily readable red LED dot matrix floor indicator. Push buttons have clear red illumination when a call is recognized.

# Fixtures Linea 100 Touch

The convenience of our typical user interface converted to a touch version. The stylish design is in resistant glass with light indication to signal all functions, and dot matrix displays with large, easily readable red LEDs.