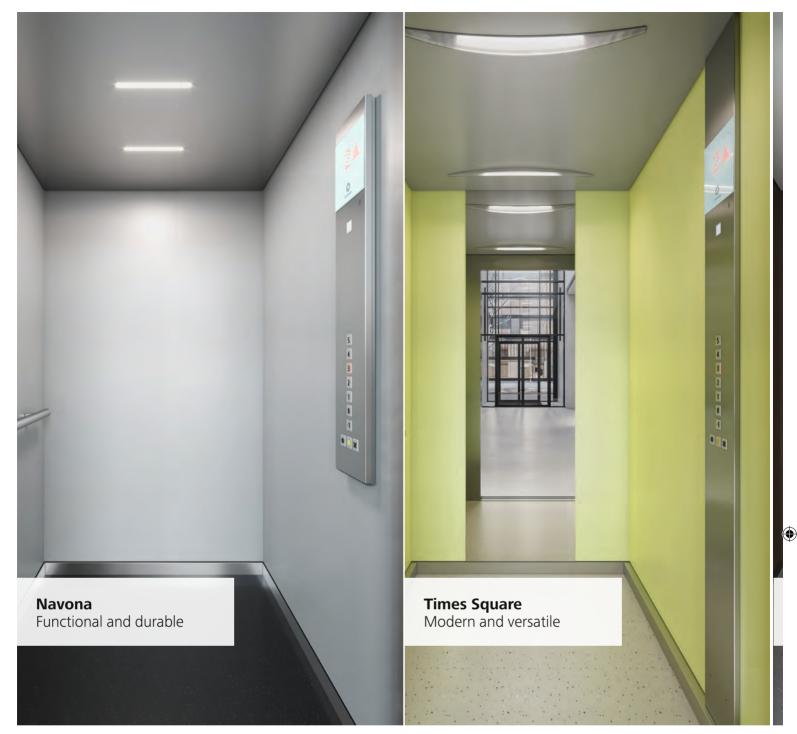

## Navona Functional and durable

Clarity and comfort in your car with this robust design line. Fresh colors, durable accessories, and the option of five different floors make Navona an excellent choice for residential applications. Elegant stainless steel options are also available for rear and side walls.

## Times Square Modern and versatile

Determine your contemporary look. Choose from warm or cool colors to create a fresh look or combine the options to enhance contrast for more depth. Select glass doors and walls for transparency. Use a bare car option to create your style and taste. Times Square adds distinctive features to any public, commercial or residential building.