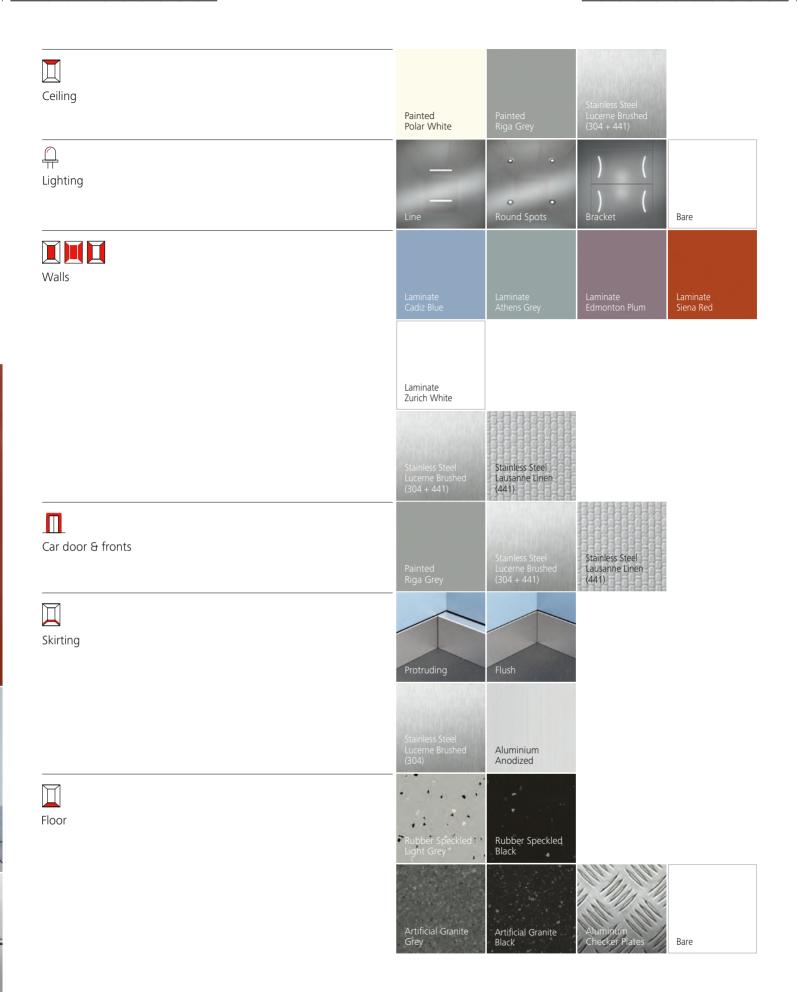

## Navona Functional and durable

Clarity and comfort in your car with this robust design line. Fresh colors, durable accessories, and the option of five different floors make Navona an excellent choice for residential applications. Elegant stainless steel options are also available for rear and side walls.

#### Available for

Schindler 1000 Schindler 3000 Schindler 5000

**Note:** Specifications, options and colors are subject to change. All cars and options illustrated in this brochure are representative only. The samples shown may vary from the original in color and material.