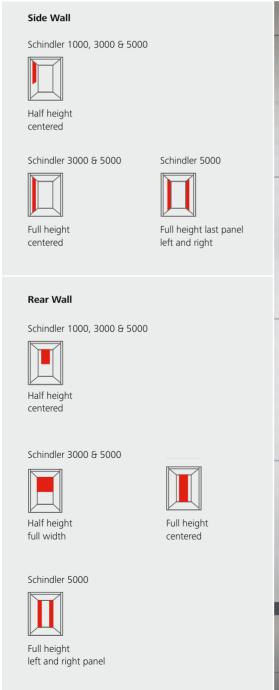

#### Mirrors

# Ensuring optimal appearance

Mirrors heighten the sense of space, depth and comfort in elevators. Your elevator can be fitted with a full-height or half-height safetyglass mirror on the side or rear wall of the car.