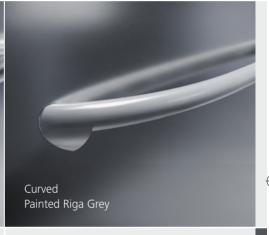

### Free choice of shapes and finishes

Handrails convey a feeling of security. Schindler stainless steel handrails are designed to blend with car interiors, shapes and textures, and can be mounted to the side and rear walls. Available in curved, straight, straight with curved ends, and revolving layouts.

#### Customize your handrails

Handrails convey a feeling of security. Our handrails are designed to blend with car interiors, shapes and textures.

The handrails can be mounted in different combinations of side and rear walls, either only one handrail piece on the rear or side walls, two handrail pieces on the side walls or handrails on three walls. They can be connected straight or revolving.

Choose the handrail shape you prefer:

#### **Shapes and finishes:**

| Straight |                                 |
|----------|---------------------------------|
| 02       | Stainless Steel Lucerne Brushed |
| 03       | Stainless Steel Polished Mirror |
| Stra     | ight with curved ends & Curved  |
| 01       | Painted Riga Grey               |
| 02       | Stainless Steel Lucerne Brushed |
| 03       | Stainless Steel Polished Mirror |
| Rev      | olving                          |
| 02       | Stainless Steel Lucerne Brushed |
|          |                                 |