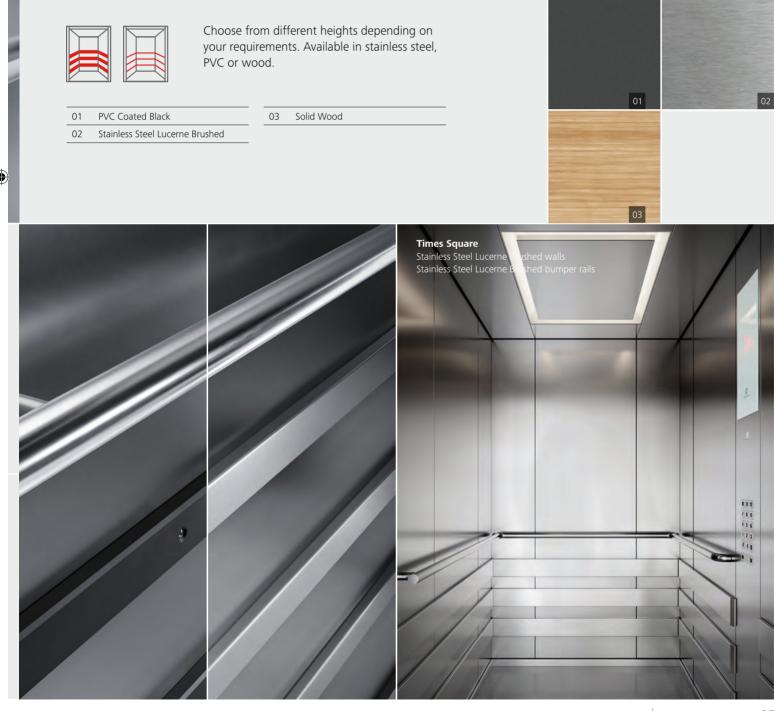

# Bumper rails

# Preserving your car interior

Designed to protect your elevator car walls and prolong their sleek looks, Schindler's damage bumper rails are available in a variety of heights, and in stainless steel, PVC or wood.