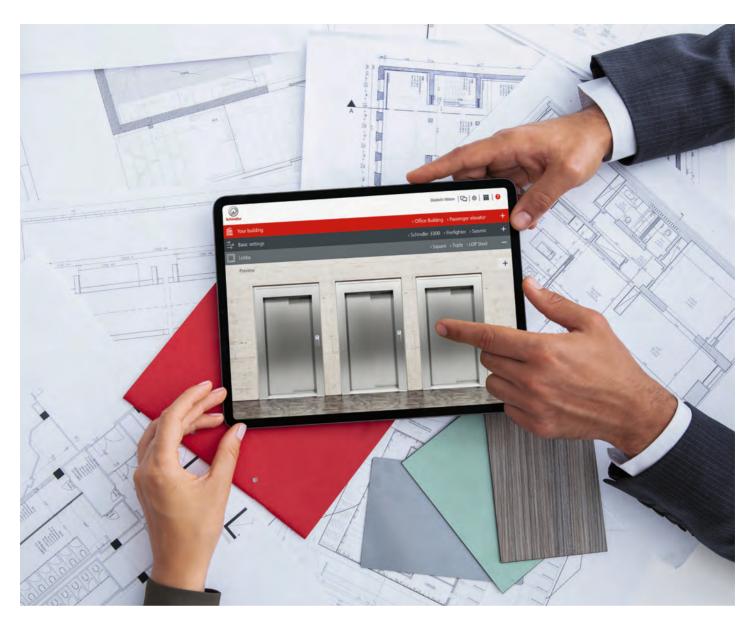

# Schindler Plan & Design Tool Design your elevator layout in minutes

Our easy-to-use online planning tool makes it simple to find the matching vertical transportation setup for your building. The Schindler Plan & Design tool helps you to prepare specifications in the early stages of your building's project life cycle.

With just a few clicks, we provide you with recommendations, a comprehensive product specification, and detailed layout drawings. Simply download the data straight into your project design in DWG or PDF formats.

The solution can be integrated with Building Information Modeling standards, and our Project Cloud makes it easy for you to share your projects with us.

www.schindler.com/plan

This publication is for general informational purposes only and we reserve the right at any time to alter the services, product design and specifications. No statement contained in this publication shall be construed as a warranty or condition, expressed or implied, as to any service or product, its specifications, its fitness for any particular purpose, merchantability, quality or shall be interpreted as a term or condition of any service or purchase agreement for the products or services contained in this publication. Minor differences between printed and actual colors may exist.