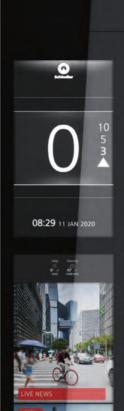

#### Linea 800 SmartTouch

The new Linea 800 SmartTouch provides a distinctive interface that creates a high impact on passenger experience. Featuring three full HD screens, the stylish, mirrored glass panel transforms user-elevator interaction into a unique, visual experience. Getting content onto the screens is simple and effective with the web-based Content Management System.

03

- 01 Car operating panel with 3 LCD screens
- 02 "Touchless" landing operating panel
- 03 Highly customizable, multimedia-enabled user interface
- O4 Easy and quick button configuration for any building with custom floor descriptions