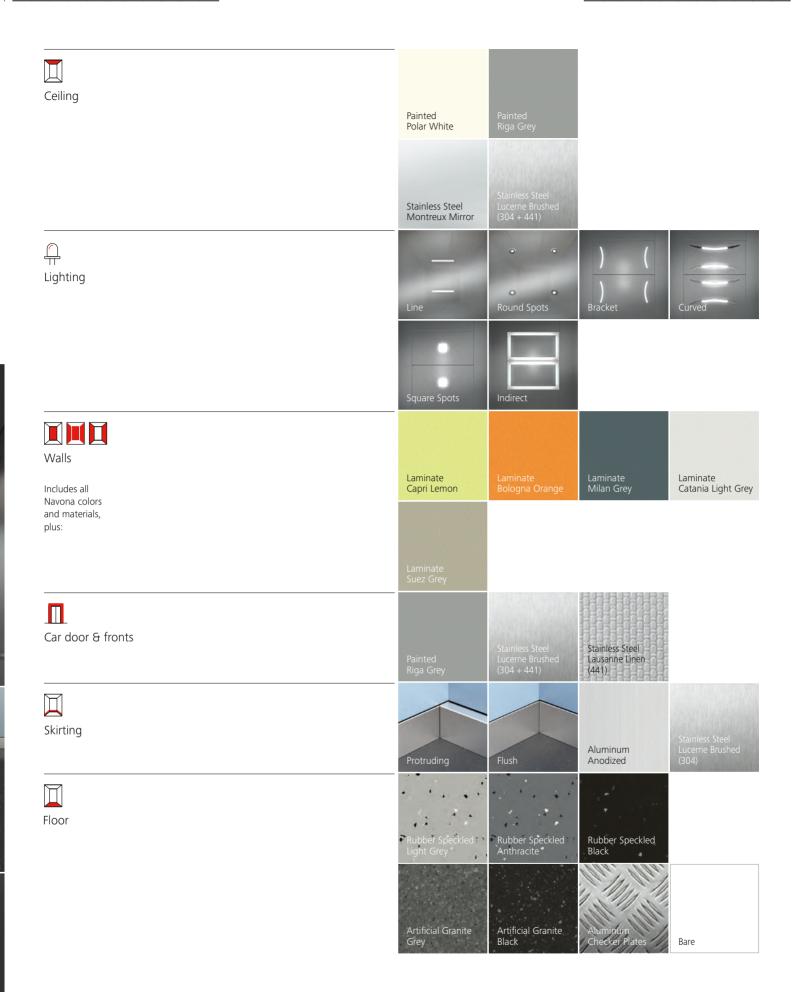

## Times Square Modern and versatile

Determine your contemporary look. Choose from warm or cool colors to create a fresh look or combine the options to enhance contrast for more depth. Select glass doors and walls for transparency. Use a bare car option to create your style and taste. Times Square adds distinctive features to any public, commercial or residential building.

#### Available for

Schindler 3000 Schindler 5000

**Note:** Specifications, options and colors are subject to change. All cars and options illustrated in this brochure are representative only. The samples shown may vary from the original in color and material.