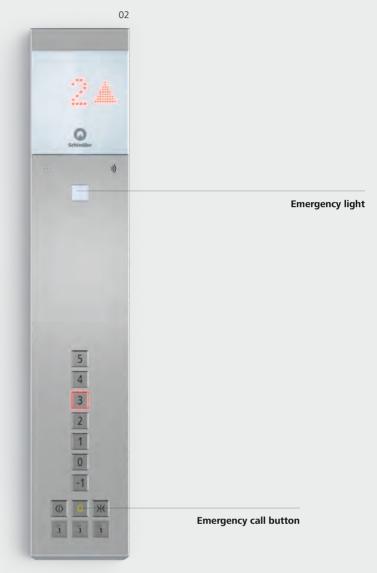

### **Fixtures** Linea 100

Linea 100 offers functional design in stainless steel. The integrated white glass display comes with large, easily readable red LED dot matrix floor indicator. Push buttons have clear red illumination when a call is recognized.