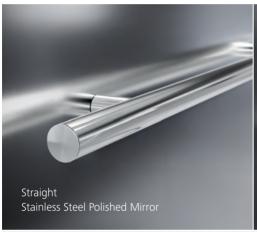

### Free choice of shapes and finishes

Handrails convey a feeling of security. Schindler stainless steel handrails are designed to blend with car interiors, shapes and textures, and can be mounted to the side and rear walls. Available in curved, straight, straight with curved ends, and revolving layouts.

#### Customize your handrails

Handrails convey a feeling of security. Our handrails are designed to blend with car interiors, shapes and textures.

The handrails can be mounted in different combinations of side and rear walls, either only one handrail piece on the rear or side walls, two handrail pieces on the side walls or handrails on three walls. They can be connected straight or revolving.

Choose the handrail shape you prefer:

#### **Shapes and finishes:**

| Straight |                                 |
|----------|---------------------------------|
| 02       | Stainless Steel Lucerne Brushed |
| 03       | Stainless Steel Polished Mirror |
| Stra     | ight with curved ends & Curved  |
| 01       | Painted Riga Grey               |
| 02       | Stainless Steel Lucerne Brushed |
| 03       | Stainless Steel Polished Mirror |
| Rev      | olving                          |
| 02       | Stainless Steel Lucerne Brushed |
|          |                                 |