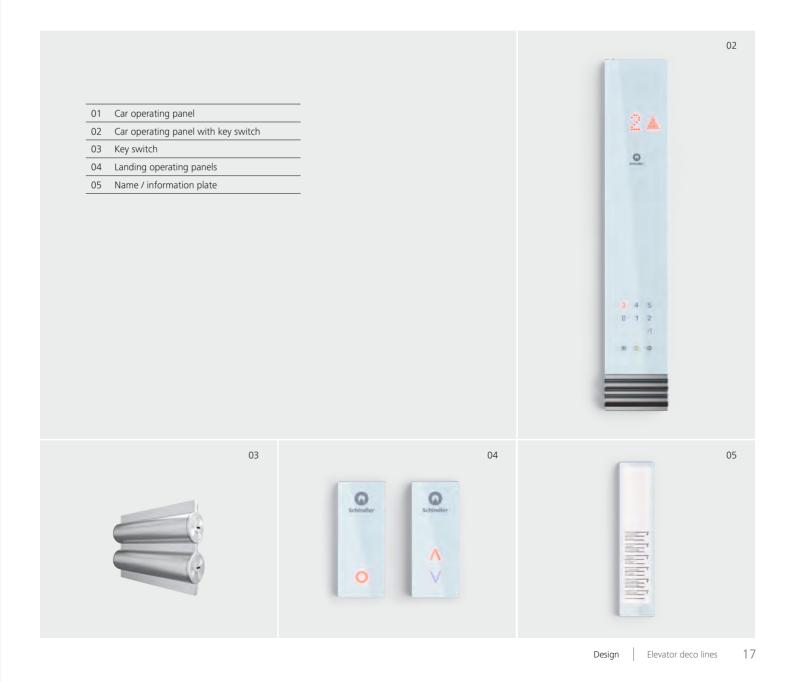

### **Fixtures** Linea 100

Linea 100 offers functional design in stainless steel. The integrated white glass display comes with large, easily readable red LED dot matrix floor indicator. Push buttons have clear red illumination when a call is recognized.

#### Available for

Schindler 1000 Schindler 3000 Schindler 5000